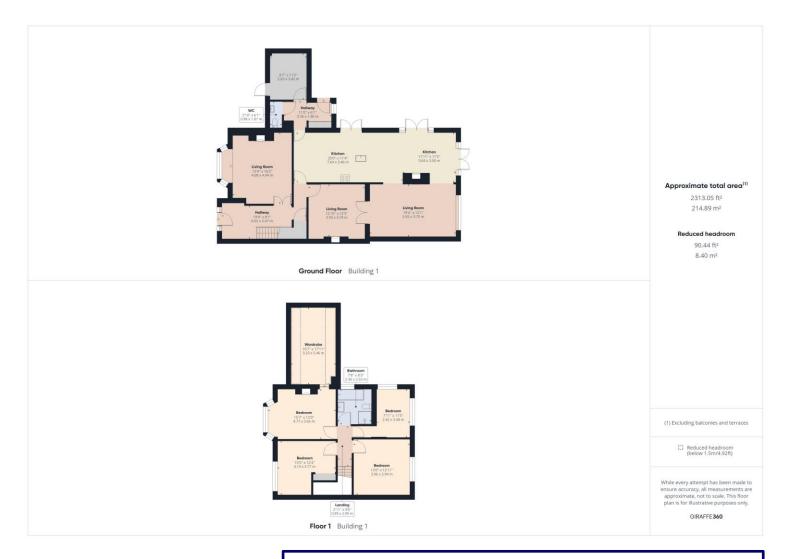

## **Property Description:**

Clarke Munro are delighted to introduce the most stunning, extensively extended, four bedroom semi detached family home located on the ever popular Crooks Barn Lane. Simply beautiful and high-spec finish throughout and presented to a show home standard this property is worthy of the earliest of internal inspection to appreciate the sheer space and class it has to offer. The ground floor consists of a charming and welcoming entrance hall with Karndean flooring, a separate reception to the front with high ceilings and feature bay window, a further 2nd reception to the rear with feature Victorian-style fireplace and double-doors leading onto a magnificent open plan dining Kitchen with island, dining area and further snug area with Karndean flooring and multi-fuel burner. Furthermore, the ground floor contains a modern downstairs WC, gym, integrated garage/utility room with storage and access to the most wonderful landscaped south-facing garden with al-fresco entertaining area ideal for those summer evenings. The first floor comprises four charming double-bedrooms (the master bedroom with adjacent dressing room and a modern and stylish family bathroom with roll-top bath and shower facilities. This unique property further benefits from off-street parking to the front providing parking for multiple vehicles in addition to a secure car-port, side access to the garden and huge potential to extend further with several options (STPP).