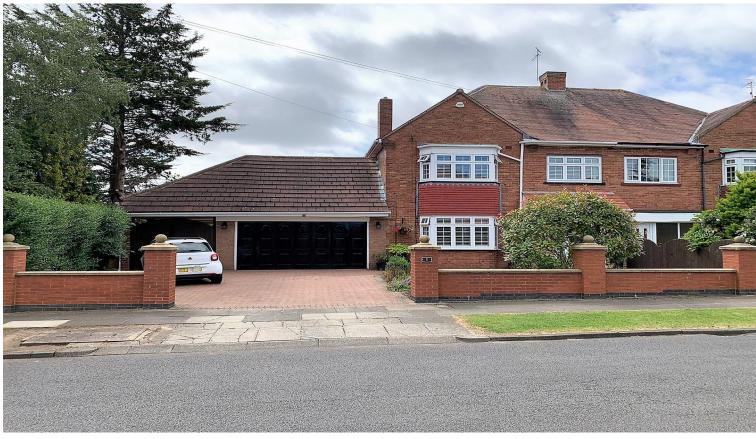

## **Key Features:**

- Stunning, extended four bedroom family home
- Magnificent finish throughout
- Beautiful south-facing landscaped garden with al-fresco entertaining area
- Located on an attractive street in TS20.
- Off-street parking and secure car-port.

## **Property Description:**

Clarke Munro are delighted to introduce the most stunning, extensively extended, four bedroom semi detached family home located on the ever popular Crooks Barn Lane. Simply beautiful and high-spec finish throughout and presented to a show home standard this property is worthy of the earliest of internal inspection to appreciate the sheer space and class it has to offer. The ground floor consists of a charming and welcoming entrance hall with Karndean flooring, a separate reception to the front with high ceilings and feature bay window, a further 2nd reception to the rear with feature Victorian-style fireplace and double-doors leading onto a magnificent open plan dining Kitchen with island, dining area and further snug area with Karndean flooring and multi-fuel burner. Furthermore, the ground floor contains a modern downstairs WC, gym, integrated garage/utility room with storage and access to the most wonderful landscaped south-facing garden with al-fresco entertaining area ideal for those summer evenings. The first floor comprises four charming double-bedrooms (the master bedroom with adjacent dressing room and a modern and stylish family bathroom with roll-top bath and shower facilities. This unique property further benefits from off-street parking to the front providing parking for multiple vehicles in addition to a secure car-port, side access to the garden and huge potential to extend further with several options (STPP).